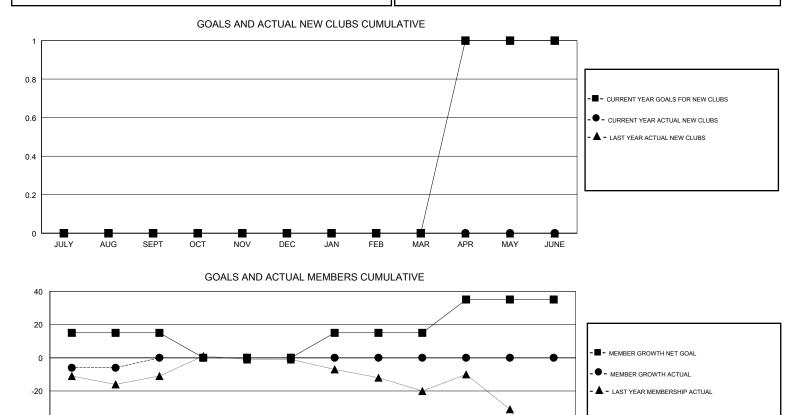

### GMT CA

| Clubs         |               |             |               | Members               |                           |                         |                                                    |  |
|---------------|---------------|-------------|---------------|-----------------------|---------------------------|-------------------------|----------------------------------------------------|--|
|               | RESULTS FOR   | R 2017-2018 |               | RESULTS FOR 2017-2018 |                           |                         |                                                    |  |
| QUARTER       | NEW CLUB GOAL | NEW CLUBS   | DROPPED CLUBS | QUARTER               | MEMBER GROWTH NET<br>GOAL | MEMBER GROWTH<br>ACTUAL | DROPPED<br>MEMBERS ACTUAL<br>(including transfers) |  |
| JULY/AUG/SEPT | 0             | 0           | 0             | JULY/AUG/SEPT         | 15                        | 23                      | 29                                                 |  |
| OCT/NOV/DEC   | 0             | 0           | 0             | OCT/NOV/DEC           | -15                       | 0                       | 0                                                  |  |
| JAN/FEB/MAR   | 0             | 0           | 0             | JAN/FEB/MAR           | 15                        | 0                       | 0                                                  |  |
| APR/MAY/JUNE  | 1             | 0           | 0             | APR/MAY/JUNE          | 20                        | 0                       | 0                                                  |  |

JAN

| DROPPED CLUBS: 0 |    | 10 CLUBS OF 50 ADDED 1 OR MORE<br>NEW MEMBERS | GENDER DISTRIBUTION   MALE 885 (68.82%)   FEMALE 401 (31.18%) |  |     |
|------------------|----|-----------------------------------------------|---------------------------------------------------------------|--|-----|
| DROPPED MEMBERS  |    |                                               | Women Percentage Fiscal Year Goal: 35%                        |  |     |
| DECEASED         | 4  | CLICK HERE FOR CUMULATIVE                     | TOTAL FAMILY UNIT MEMBERS                                     |  | 307 |
| CLUB CANCELLED   | 0  | MEMBERSHIP DATA                               |                                                               |  | 159 |
| OTHER            | 25 |                                               | FAMILY MEMBERS PAYING HALF<br>DUES                            |  |     |
| TOTAL            | 29 |                                               |                                                               |  |     |

FEB

MAR

APR

MAY

JUNE

-40

-60

-80

JULY

AUG

SEPT

OCT

NOV

DEC